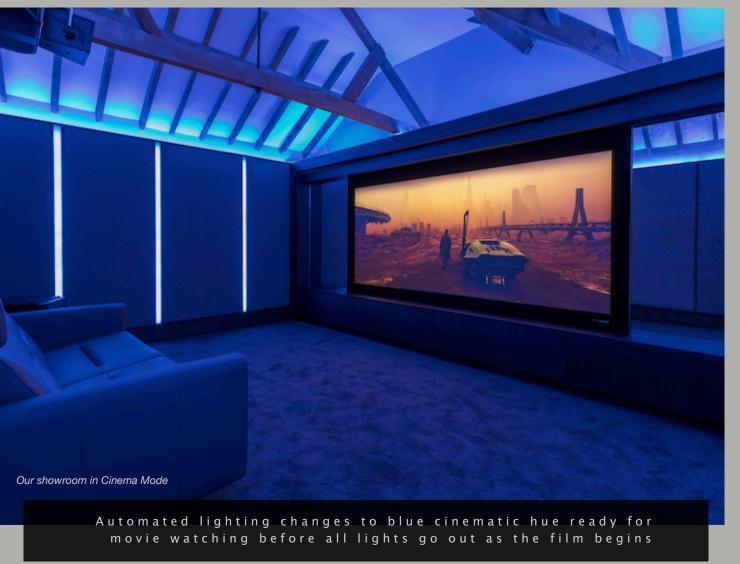

## OUR SHOWROOM

Our dedicated Home Theatre Showroom, includes two high grade fully concealed systems for different project types. Our projector and screen demonstrate the high quality visual that can be achieved, including the Masking Projector Screen which is a fantastic feature to enable multi-use of the cinema room and is very popular with our clients.

Our showroom includes our bespoke designed joinery, stretched fabric walls, feature lighting and automated touchscreen control.

We have designed our showroom so that we can also demonstrate our range of free-standing speakers for clients who prefer the more Hi-Fi based system.