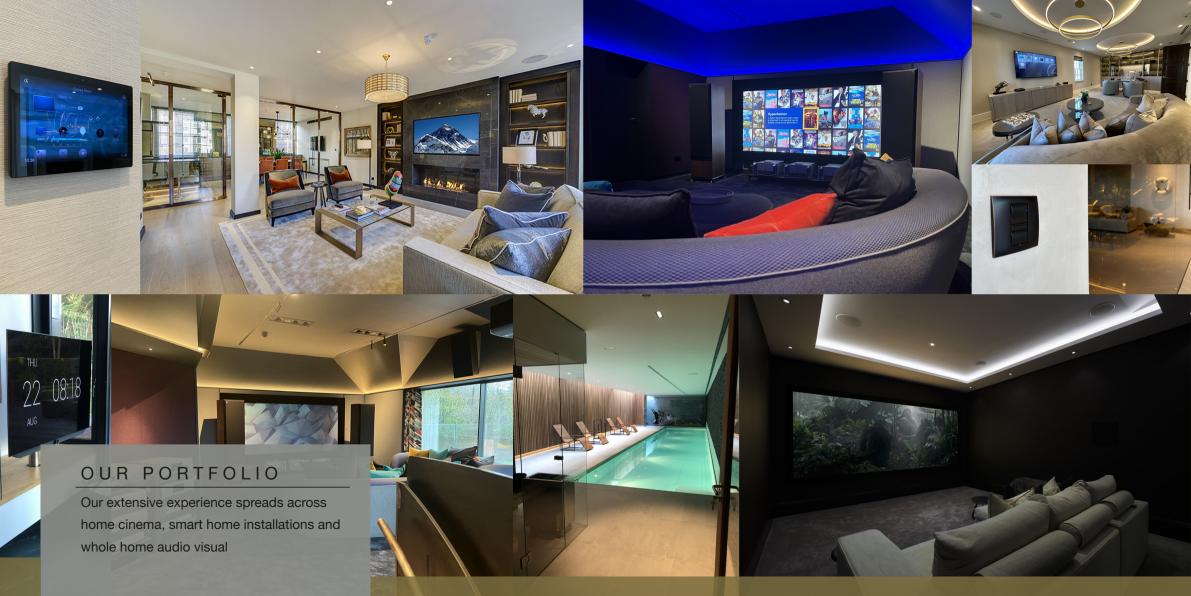

## OUR SERVICES

We offer a full range of services for our clients for them to choose from, in order to fit their specific requirements, including:

- ◆ Complete Cinema Room
- ◆ Multi Room Audio & Visual
- ◆ Smart Home
- ◆ Lighting Control
- ◆ Whole Home Networking
- ◆ Interior Design
- ◆ Project Management
- ◆ Co-ordination with client contractors
- ◆ Calibration and Training
- ◆ After sales support
- ◆ Maintenance

#### THE EQUIPMENT

Through our approved supply chain, we can specify and install equipment from the market leaders in the audio visual and Smart Home sector. We have taken great care in deciding on our core brand partners in order to provide only the best equipment for our clients' new cinema room and homes, including:

- ◆ Projectors
- ◆ Projection Screens
- ◆ Custom Install Speakers
- ◆ Free-standing Speaker Systems
- ◆ Subwoofers
- ◆ Smart Home Controls
- ◆ Whole Home Network

- ◆ Audio Processors and Amplification
- ◆ AV Racks
- ◆ Digital Movie Servers
- ◆ Blu Ray Players
- ◆ Power Distribution
- **♦** Lighting Control
- ◆ Multi Room Audio Control

## **Home Cinema Equipment**

Together with the installation of the equipment for your new home cinema, we also offer the following complementing services, to provide a full turn-key solution for your home project: