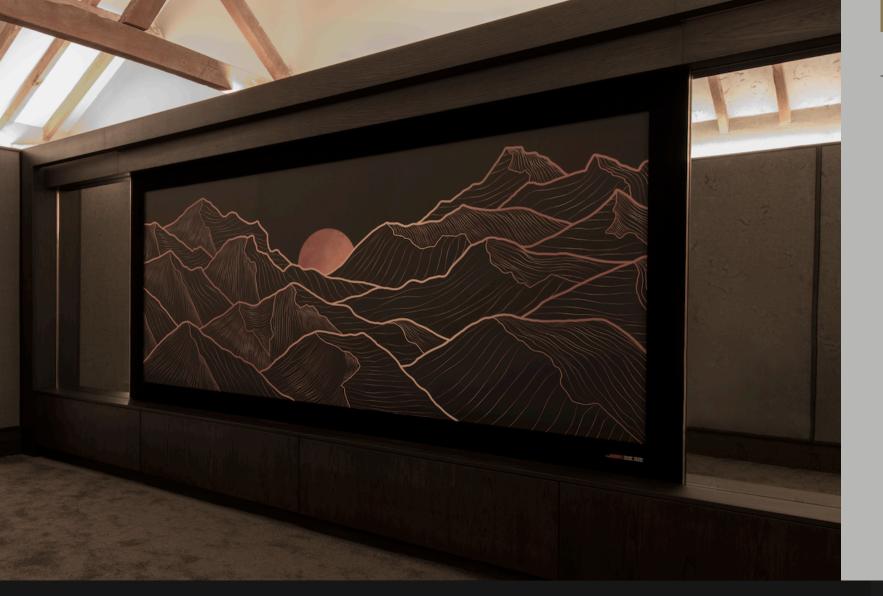

## OUR SHOWROOM

Our dedicated Home Theatre Showroom, includes two high grade fully concealed systems for different project types. Our projector and screen demonstrate the high quality visual that can be achieved, including the Masking Projector Screen which is a fantastic feature to enable multi-use of the cinema room and is very popular with our clients.

Our showroom includes our bespoke designed joinery, stretched fabric walls, feature lighting and automated touchscreen control.

We have designed our showroom so that we can also demonstrate our range of free-standing speakers for clients who prefer the more Hi-Fi based system.