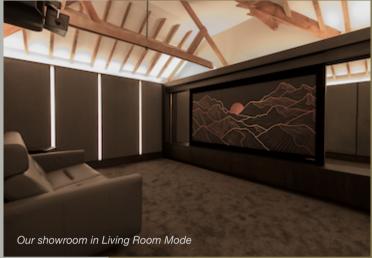

## OUR SHOWROOM

Our dedicated Home Theatre Showroom, includes two high grade fully concealed systems for different project types. Our projector and screen demonstrate the high quality visual that can be achieved, including the Masking Projector Screen which is a fantastic feature to enable multi-use of the cinema room and is very popular with our clients.

Our showroom includes our bespoke designed joinery, stretched fabric walls, feature lighting and automated touchscreen control.

We have designed our showroom so that we can also demonstrate our range of free-standing speakers for clients who prefer the more Hi-Fi based system.