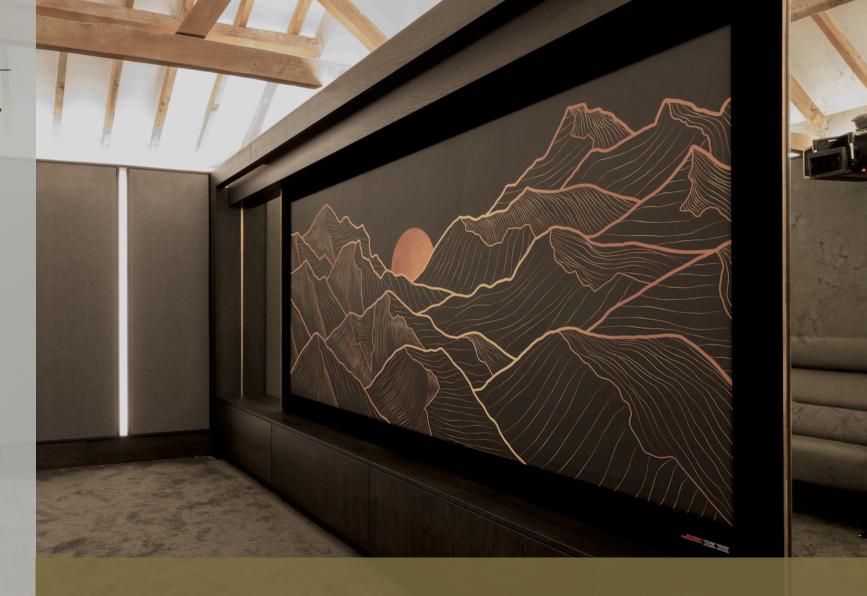

## OUR SHOWROOM

Our dedicated Home Theatre Showroom, includes two high grade fully concealed systems for different project types. Our projector and screen demonstrate the high quality visual that can be achieved, including the Masking Projector Screen which is a fantastic feature to enable multi-use of the cinema room and is very popular with our clients.

Our showroom includes our bespoke designed joinery, stretched fabric walls, feature lighting and automated touchscreen control.

We have designed our showroom so that we can also demonstrate our range of free-standing speakers for clients who prefer the more Hi-Fi based system.